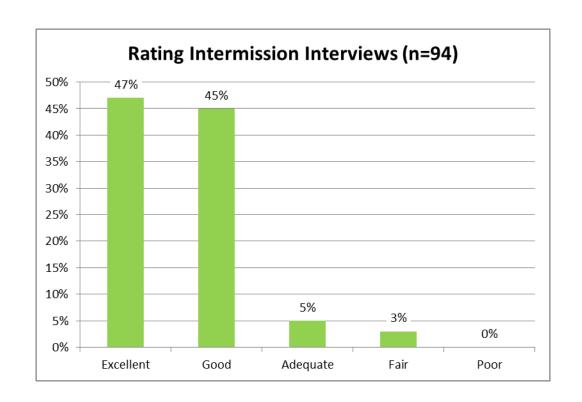

y 2014



#### Response Rate

- Survey invitations were e-mailed to Festival patrons the week following the event. Of a total of 678 delivered, 323 were returned for a response rate of 48%.
- Results were broken out by patron status (returning or new), donor status, and geographic area of residence.

#### **Patron Status**





#### **Donor Status**





#### Patron Age





# Seating





# Purchasing for 2015





# Rating the Overall Experience





# Rating Friday Food Trucks





# Rating Saturday Supper in the Park





## Rating Prix Fixe Menus





#### Rating Food Concessions in the Park





# Rating Festival Merchandise Concessions





# Rating Gathering Place at the Park





# Rating Festival Donor Lounge





# Rating Live Streaming





#### Rating Intermission Interviews





# Reasons for Giving





## **Motivating Gifts**