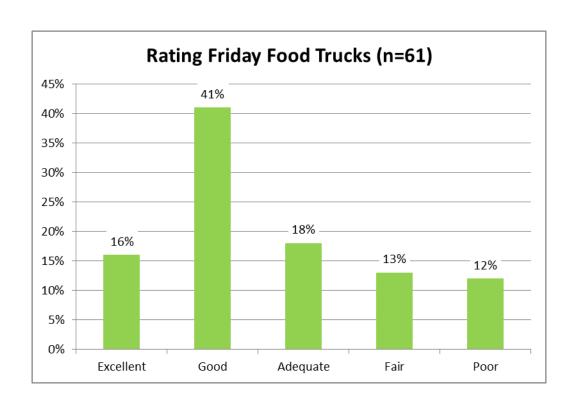

# Ojai Music Festival 2014

Patron Survey Results

July 2014



#### Response Rate

- Survey invitations were e-mailed to Festival patrons the week following the event. Of a total of 678 delivered, 323 were returned for a response rate of 48%.
- Results were broken out by patron status (returning or new), donor status, and geographic area of residence.

#### **Patron Status**





#### **Donor Status**





#### Patron Age





# Seating





# Purchasing for 2015





# Rating the Overall Experience





# Rating Friday Food Trucks





# Rating Saturday Supper in the Park





## Rating Prix Fixe Menus





#### Rating Food Concessions in the Park





# Rating Festival Merchandise Concessions





# Rating Gathering Place at the Park





# Rating Festival Donor Lounge





# Rating Live Streaming





#### Rating Intermission Interviews





# Reasons for Giving





## **Motivating Gifts**