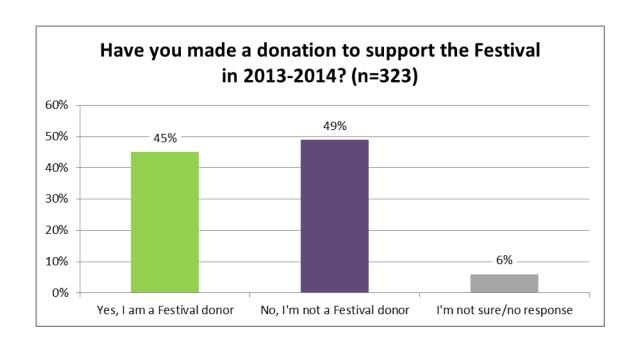

# Ojai Music Festival 2014

Patron Survey Results

July 2014



#### Response Rate

- Survey invitations were e-mailed to Festival patrons the week following the event. Of a total of 678 delivered, 323 were returned for a response rate of 48%.
- Results were broken out by patron status (returning or new), donor status, and geographic area of residence.

#### **Patron Status**





#### **Donor Status**





#### Patron Age





# Seating





# Purchasing for 2015





# Rating the Overall Experience





# Rating Friday Food Trucks





# Rating Saturday Supper in the Park





## Rating Prix Fixe Menus





#### Rating Food Concessions in the Park





# Rating Festival Merchandise Concessions





# Rating Gathering Place at the Park





# Rating Festival Donor Lounge





# Rating Live Streaming





#### Rating Intermission Interviews





# Reasons for Giving





## **Motivating Gifts**