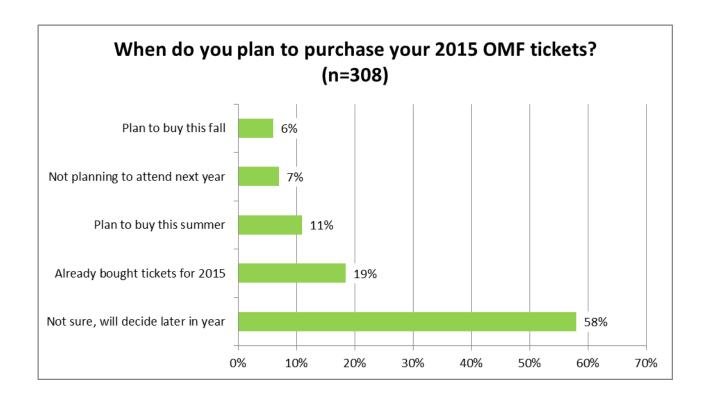

# Ojai Music Festival 2014

Patron Survey Results

July 2014



#### Response Rate

- Survey invitations were e-mailed to Festival patrons the week following the event. Of a total of 678 delivered, 323 were returned for a response rate of 48%.
- Results were broken out by patron status (returning or new), donor status, and geographic area of residence.

#### **Patron Status**





#### **Donor Status**





#### Patron Age





# Seating





# Purchasing for 2015





# Rating the Overall Experience





# Rating Friday Food Trucks





# Rating Saturday Supper in the Park





## Rating Prix Fixe Menus





#### Rating Food Concessions in the Park





# Rating Festival Merchandise Concessions





# Rating Gathering Place at the Park





# Rating Festival Donor Lounge





# Rating Live Streaming





#### Rating Intermission Interviews





# Reasons for Giving





## **Motivating Gifts**