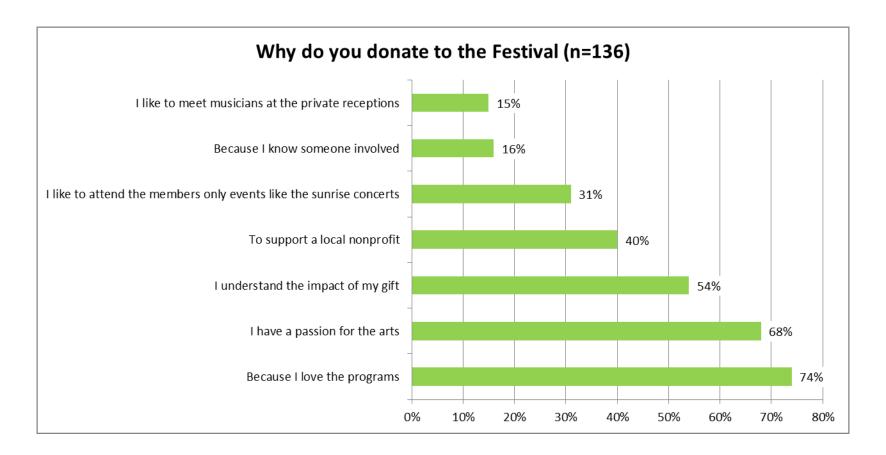

te

- Survey invitations were e-mailed to Festival patrons the week following the event. Of a total of 678 delivered, 323 were returned for a response rate of 48%.
- Results were broken out by patron status (returning or new), donor status, and geographic area of residence.

#### **Patron Status**





#### **Donor Status**





#### Patron Age





# Seating





# Purchasing for 2015





# Rating the Overall Experience





# Rating Friday Food Trucks





# Rating Saturday Supper in the Park





## Rating Prix Fixe Menus





#### Rating Food Concessions in the Park





# Rating Festival Merchandise Concessions





# Rating Gathering Place at the Park





# Rating Festival Donor Lounge





# Rating Live Streaming





#### Rating Intermission Interviews





# Reasons for Giving





## **Motivating Gifts**