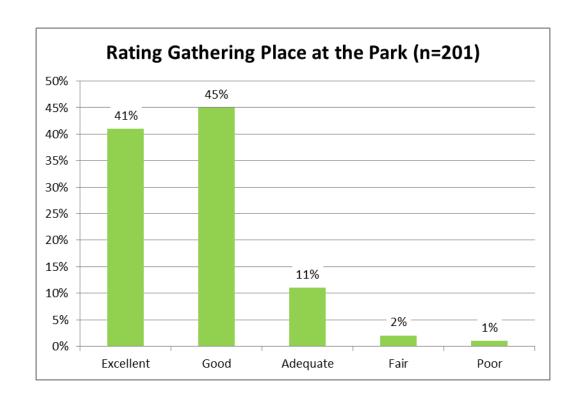

# Ojai Music Festival 2014

Patron Survey Results

July 2014



#### Response Rate

- Survey invitations were e-mailed to Festival patrons the week following the event. Of a total of 678 delivered, 323 were returned for a response rate of 48%.
- Results were broken out by patron status (returning or new), donor status, and geographic area of residence.

#### **Patron Status**





#### **Donor Status**





#### Patron Age





# Seating





# Purchasing for 2015





# Rating the Overall Experience





# Rating Friday Food Trucks





# Rating Saturday Supper in the Park





## Rating Prix Fixe Menus





#### Rating Food Concessions in the Park





# Rating Festival Merchandise Concessions





# Rating Gathering Place at the Park





# Rating Festival Donor Lounge





# Rating Live Streaming





#### Rating Intermission Interviews





# Reasons for Giving





## **Motivating Gifts**