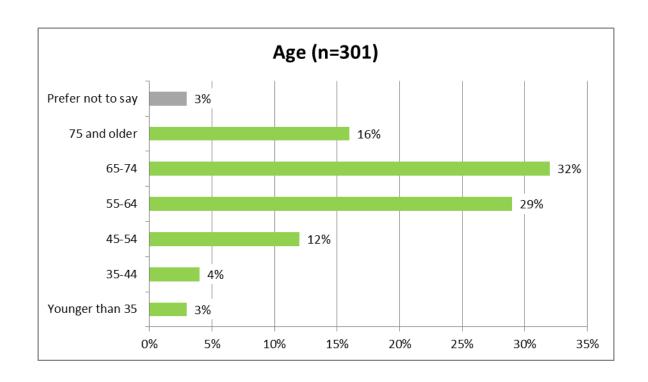

# Ojai Music Festival 2014

Patron Survey Results

July 2014



#### Response Rate

- Survey invitations were e-mailed to Festival patrons the week following the event. Of a total of 678 delivered, 323 were returned for a response rate of 48%.
- Results were broken out by patron status (returning or new), donor status, and geographic area of residence.

#### **Patron Status**





#### **Donor Status**





#### Patron Age





# Seating





# Purchasing for 2015





# Rating the Overall Experience





# Rating Friday Food Trucks





# Rating Saturday Supper in the Park





## Rating Prix Fixe Menus





#### Rating Food Concessions in the Park





# Rating Festival Merchandise Concessions





# Rating Gathering Place at the Park





# Rating Festival Donor Lounge





# Rating Live Streaming





#### Rating Intermission Interviews





# Reasons for Giving





## **Motivating Gifts**