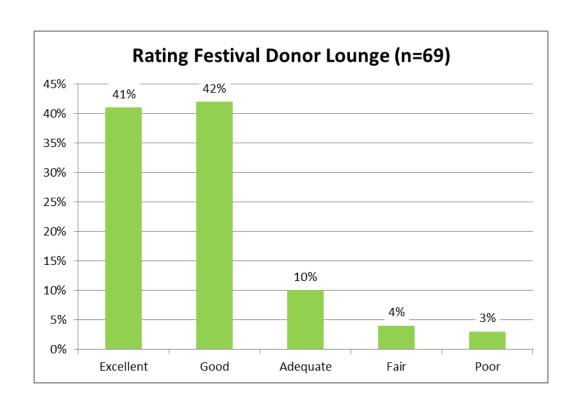

# Ojai Music Festival 2014

Patron Survey Results

July 2014



#### Response Rate

- Survey invitations were e-mailed to Festival patrons the week following the event. Of a total of 678 delivered, 323 were returned for a response rate of 48%.
- Results were broken out by patron status (returning or new), donor status, and geographic area of residence.

#### **Patron Status**





#### **Donor Status**





#### Patron Age





# Seating





# Purchasing for 2015





# Rating the Overall Experience





# Rating Friday Food Trucks





# Rating Saturday Supper in the Park





## Rating Prix Fixe Menus





#### Rating Food Concessions in the Park





# Rating Festival Merchandise Concessions





# Rating Gathering Place at the Park





# Rating Festival Donor Lounge





# Rating Live Streaming





#### Rating Intermission Interviews





# Reasons for Giving





## **Motivating Gifts**