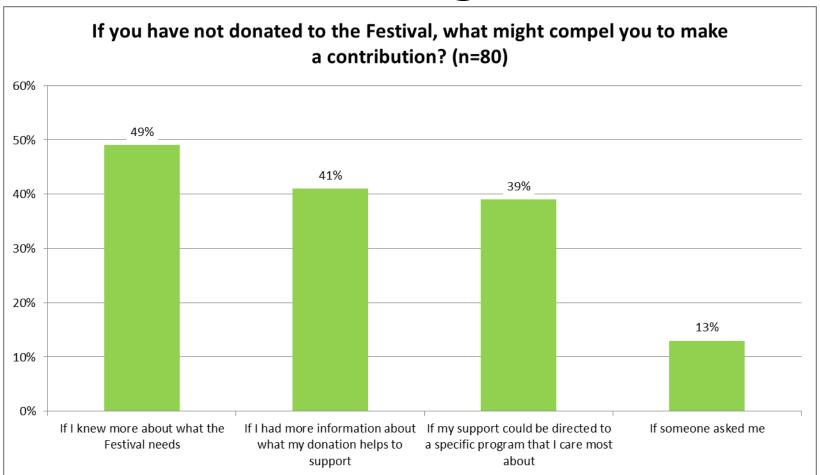

e-mailed to Festival patrons the week following the event. Of a total of 678 delivered, 323 were returned for a response rate of 48%.
- Results were broken out by patron status (returning or new), donor status, and geographic area of residence.

#### **Patron Status**





#### **Donor Status**





#### Patron Age





# Seating





# Purchasing for 2015





# Rating the Overall Experience





# Rating Friday Food Trucks





# Rating Saturday Supper in the Park





## Rating Prix Fixe Menus





#### Rating Food Concessions in the Park





# Rating Festival Merchandise Concessions





# Rating Gathering Place at the Park





# Rating Festival Donor Lounge





# Rating Live Streaming





#### Rating Intermission Interviews





# Reasons for Giving





## **Motivating Gifts**