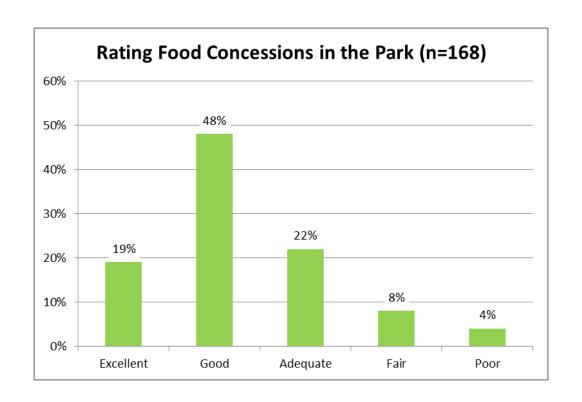

# Ojai Music Festival 2014

Patron Survey Results

July 2014



#### Response Rate

- Survey invitations were e-mailed to Festival patrons the week following the event. Of a total of 678 delivered, 323 were returned for a response rate of 48%.
- Results were broken out by patron status (returning or new), donor status, and geographic area of residence.

#### **Patron Status**





#### **Donor Status**





#### Patron Age





# Seating





# Purchasing for 2015





# Rating the Overall Experience





# Rating Friday Food Trucks





# Rating Saturday Supper in the Park





## Rating Prix Fixe Menus





#### Rating Food Concessions in the Park





# Rating Festival Merchandise Concessions





# Rating Gathering Place at the Park





# Rating Festival Donor Lounge





# Rating Live Streaming





#### Rating Intermission Interviews





# Reasons for Giving





## **Motivating Gifts**