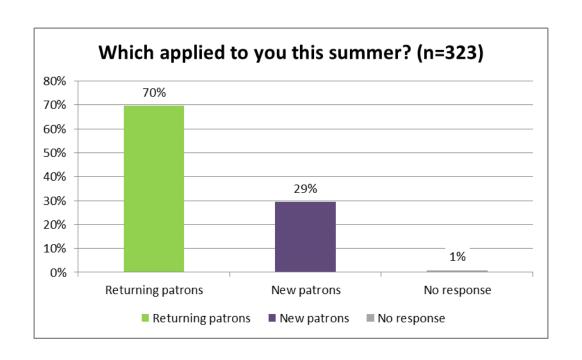

#### Response Rate

- Survey invitations were e-mailed to Festival patrons the week following the event. Of a total of 678 delivered, 323 were returned for a response rate of 48%.
- Results were broken out by patron status (returning or new), donor status, and geographic area of residence.

#### **Patron Status**