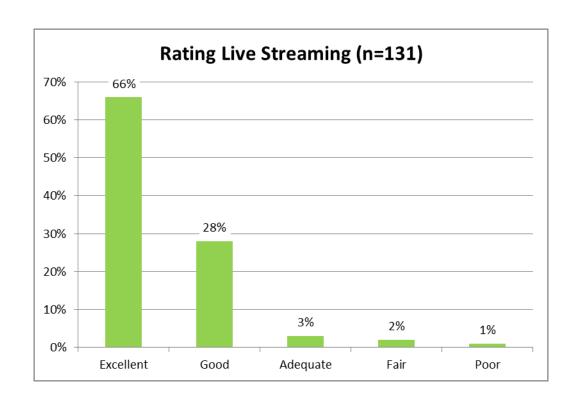

Festival 2014

Patron Survey Results

July 2014



#### Response Rate

- Survey invitations were e-mailed to Festival patrons the week following the event. Of a total of 678 delivered, 323 were returned for a response rate of 48%.
- Results were broken out by patron status (returning or new), donor status, and geographic area of residence.

#### **Patron Status**





#### **Donor Status**





#### Patron Age





# Seating





# Purchasing for 2015





# Rating the Overall Experience





# Rating Friday Food Trucks





# Rating Saturday Supper in the Park





## Rating Prix Fixe Menus





#### Rating Food Concessions in the Park





# Rating Festival Merchandise Concessions





# Rating Gathering Place at the Park





# Rating Festival Donor Lounge





# Rating Live Streaming





#### Rating Intermission Interviews





# Reasons for Giving





## **Motivating Gifts**