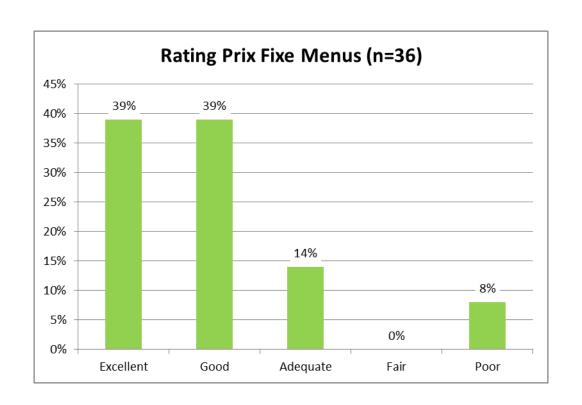

# Ojai Music Festival 2014

Patron Survey Results

July 2014



#### Response Rate

- Survey invitations were e-mailed to Festival patrons the week following the event. Of a total of 678 delivered, 323 were returned for a response rate of 48%.
- Results were broken out by patron status (returning or new), donor status, and geographic area of residence.

#### **Patron Status**





#### **Donor Status**





#### Patron Age





# Seating





# Purchasing for 2015





# Rating the Overall Experience





# Rating Friday Food Trucks





# Rating Saturday Supper in the Park





## Rating Prix Fixe Menus





#### Rating Food Concessions in the Park





# Rating Festival Merchandise Concessions





# Rating Gathering Place at the Park





# Rating Festival Donor Lounge





# Rating Live Streaming





#### Rating Intermission Interviews





# Reasons for Giving





## **Motivating Gifts**