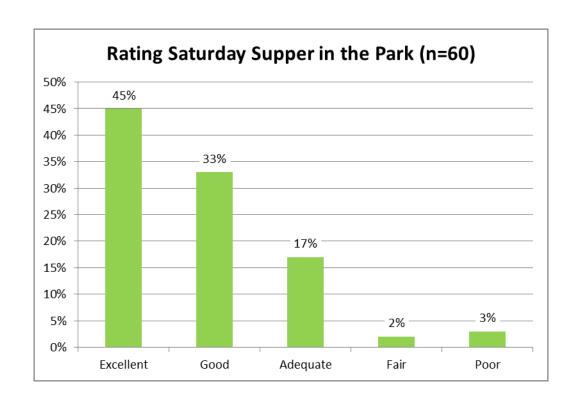

# Ojai Music Festival 2014

Patron Survey Results

July 2014



#### Response Rate

- Survey invitations were e-mailed to Festival patrons the week following the event. Of a total of 678 delivered, 323 were returned for a response rate of 48%.
- Results were broken out by patron status (returning or new), donor status, and geographic area of residence.

#### **Patron Status**





#### **Donor Status**





#### Patron Age





# Seating





# Purchasing for 2015





# Rating the Overall Experience





# Rating Friday Food Trucks





# Rating Saturday Supper in the Park





## Rating Prix Fixe Menus





#### Rating Food Concessions in the Park





# Rating Festival Merchandise Concessions





# Rating Gathering Place at the Park





# Rating Festival Donor Lounge





# Rating Live Streaming





#### Rating Intermission Interviews





# Reasons for Giving





## **Motivating Gifts**