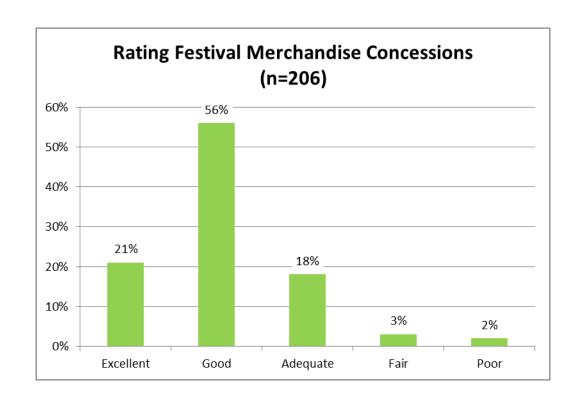

# Ojai Music Festival 2014

Patron Survey Results

July 2014



#### Response Rate

- Survey invitations were e-mailed to Festival patrons the week following the event. Of a total of 678 delivered, 323 were returned for a response rate of 48%.
- Results were broken out by patron status (returning or new), donor status, and geographic area of residence.

#### **Patron Status**





#### **Donor Status**





#### Patron Age





# Seating





# Purchasing for 2015





# Rating the Overall Experience





# Rating Friday Food Trucks





# Rating Saturday Supper in the Park





## Rating Prix Fixe Menus





#### Rating Food Concessions in the Park





# Rating Festival Merchandise Concessions





# Rating Gathering Place at the Park





# Rating Festival Donor Lounge





# Rating Live Streaming





#### Rating Intermission Interviews





# Reasons for Giving





## **Motivating Gifts**