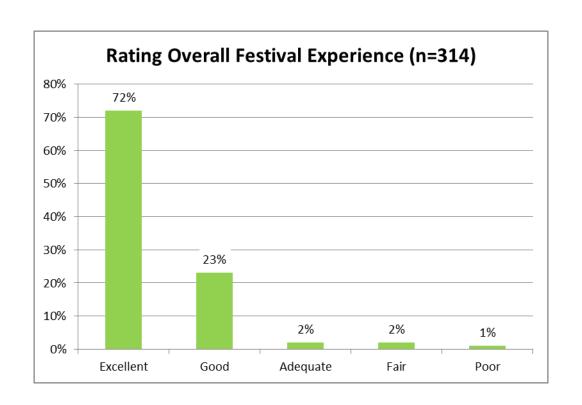

# Ojai Music Festival 2014

Patron Survey Results

July 2014



#### Response Rate

- Survey invitations were e-mailed to Festival patrons the week following the event. Of a total of 678 delivered, 323 were returned for a response rate of 48%.
- Results were broken out by patron status (returning or new), donor status, and geographic area of residence.

#### **Patron Status**





#### **Donor Status**





#### Patron Age





# Seating





# Purchasing for 2015





# Rating the Overall Experience





# Rating Friday Food Trucks





# Rating Saturday Supper in the Park





## Rating Prix Fixe Menus





#### Rating Food Concessions in the Park





# Rating Festival Merchandise Concessions





# Rating Gathering Place at the Park





# Rating Festival Donor Lounge





# Rating Live Streaming





#### Rating Intermission Interviews





# Reasons for Giving





## **Motivating Gifts**