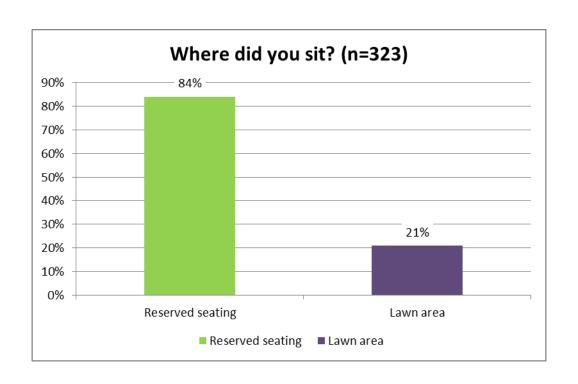

# Ojai Music Festival 2014

Patron Survey Results

July 2014



#### Response Rate

- Survey invitations were e-mailed to Festival patrons the week following the event. Of a total of 678 delivered, 323 were returned for a response rate of 48%.
- Results were broken out by patron status (returning or new), donor status, and geographic area of residence.

#### **Patron Status**





#### **Donor Status**





#### Patron Age





# Seating





# Purchasing for 2015





# Rating the Overall Experience





# Rating Friday Food Trucks





# Rating Saturday Supper in the Park





## Rating Prix Fixe Menus





#### Rating Food Concessions in the Park





# Rating Festival Merchandise Concessions





# Rating Gathering Place at the Park





# Rating Festival Donor Lounge





# Rating Live Streaming





#### Rating Intermission Interviews





# Reasons for Giving





## **Motivating Gifts**